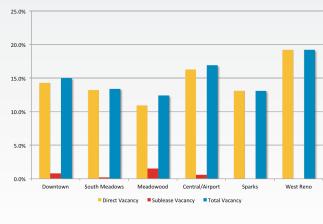

#### Total Vacancy vs Direct and Sublease Vacancy

Source: CoStar

The South Meadows Submarket reported the largest net absorption with a positive 30,972 square feet, as well as a decrease in vacancy to 13.2 percent, due to the relocation of Video Games Technology (VGT) from the Meadowood Submarket to 887 Trademark in South Meadows. VGT will be vacating 18,000 square feet in the Nev Dex Office Park on Kietzke but have leased 26,000 square feet, resulting in positive 8,000 square feet for the market.

#### Vacancy

As the decreasing vacancy trend continues in the market, we estimate that vacancy rates will continue to drop modestly as activity continues to remain strong. Along with the direct vacancy rate decreasing to 13.7 percent, the sublease vacancy rate also dropped this quarter from 1.0 to 0.08 percent, which is reflected in the total vacancy rate of 14.5 percent for the quarter. The addition of a speculative 40,000 square foot office building in the Meadowood Submarket, which is expected to break ground in the fourth quarter, may affect our vacancy but the building is reportedly having tremendous success in preleasing. While converting Class C buildings into residential units has not yet become a trend, the owners of 560 Mill Street plan to convert the 29,338 square foot building to residential use. The building has been 74 percent vacant for a number of years so this will also reduce our vacancy. The new owners of 10 State Street tried to convert the office to residential upon purchasing the building but the remodel expenses were too costly to make it pencil. They have since remodeled the interior and exterior and should have more success than previous owners.

This quarter took a turn for the Meadowood Submarket, which is usually the shining star, with the largest negative absorption registering at a negative 15,547 square feet. As mentioned previously, 18,000 square feet was vacated by VGT as they will relocate to 887 Trademark in South Meadows. In addition, 6160 Plumas came back onto the market as Wimmer Solutions vacated the 15,564 square foot building. While there were a number of smaller transactions completed here, it was not enough to combat the two large vacant spaces. However, the overall direct vacancy rate in Meadowood is still the lowest in Northern Nevada, at 10.9 percent with Class A vacancy at 8.3 percent.