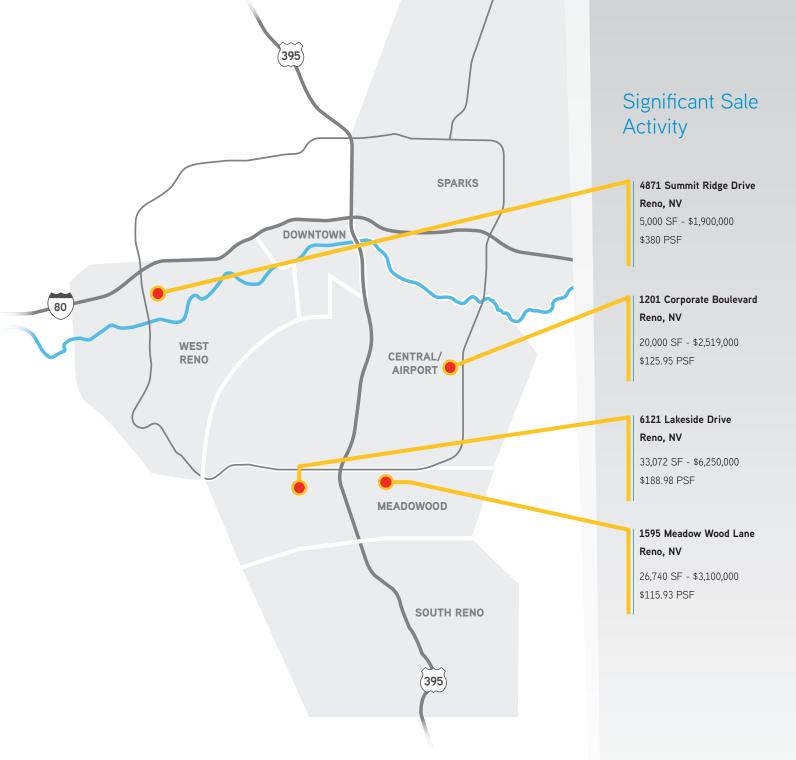

#### Sales

Probably the most noteworthy trend this quarter was the decrease of office building cap rates. The market registered two multi-tenant office building trades in the 6.0 percent cap rate range while a single tenant building sold at a 5.05 cap rate. This suggests that the confidence among buyers and sellers has increased. This quarter also posted a high number of overall sales both to investors and users. Some significant owner-user sales include 1595 Meadow Wood Lane, which was sold to an existing tenant with some investment, 5060 Meadowood Mall Circle, a REO property that sold to an owner-user, and finally 4871 Summit Ridge Drive that was sold as an investment with a leased single-tenant.

#### Construction

With the dropping trend of vacancy, there is becoming a need for more office buildings, especially in certain locations and classes of buildings. McKenzie Properties is expected to break ground on a new 40,000 square foot building in the Mountain View Corporate Center next quarter; this will add much needed Class A space in the Meadowood Submarket. The building is expected to be completed by Summer/Fall 2017. **6121 Lakeside Drive** 33,072 sf - \$6,250,000 CAP Rate: 6.7% 188.98 p/sf - *Office Class A* 

**1595 Meadow Wood Lane** 26,740 sf - \$3,100,000 Owner - User Purchase - No CAP Rate \$115.93 p/sf - *Office Class B* 

**1201 Coporate Boulevard** 20,000 sf - \$2,519,000 CAP Rate: 6.6% \$125.95 p/sf - *Office Class B* 