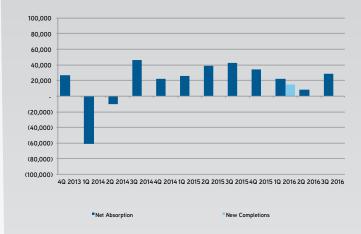

#### **Historical Net Absorption vs.Completions**

Another quarter draws to a close as we enter the final leg of 2016 for the Northern Nevada Office Market. The market experienced another positive quarter that resulted in positive net absorption as well as a number of renewals on large blocks of space and numerous significant building sales; all indications that the office market in Northern Nevada is continuing its strong yet manageable growth trend. The market posted a positive net absorption of 28,258 square feet with the majority of the absorption taking place in Class B buildings, making the year-to-date absorption 59,240 square feet. Due to the increase in absorption, the direct vacancy rate for the third quarter decreased from last quarter's 14.2 percent to 13.7 percent, the largest drop quarter over quarter for the year, continuing the trend of falling vacancy since the end of 2015.

#### **Summary Statistics**

| Q3 2016 Reno Market    | Previous<br>Quarter | Current<br>Quarter |
|------------------------|---------------------|--------------------|
| Vacancy Rate           | 14.2%               | 13.7%              |
| Asking Rent (PSF, FS*) | \$1.45              | \$1.44             |
| Net Absorption (SF)    | 8,372               | 28,258             |
| New Completions (SF)   | 15,000              | -                  |