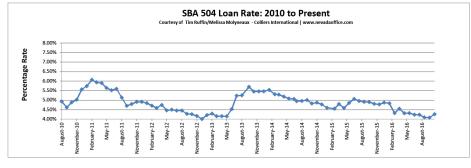

The SBA 504 rate continues to remain historically low despite the slight increase to 4.26 percent in October, although it is slightly up from the August and September rates. With rates remaining low, we are hopeful that more users start to take advantage of this program. The market continues to see a lack of inventory but there are more buildings expected to hit the market as sellers witness a rebound in pricing.