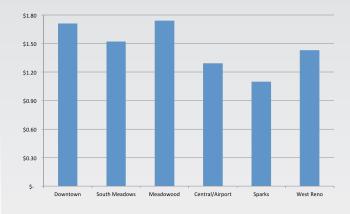

#### Leasing Rates by Submarket

#### **Rental Rates**

Rental rates also showed a slight decline with the average rental rate decreasing by \$0.01/sf from last quarter with the rate posting at \$1.44 per square foot per month Full Service. While the decrease is nominal, it is interesting to note that despite the drop in vacancy and continued positive absorption, the rates have not increased at a quicker pace. For the individual submarkets, the Meadowood Submarket posted the highest overall rental rate at \$1.74/sf FS with the Class A rate increasing to \$1.81/sf FS. The Downtown Submarket is slightly behind Meadowood with a \$1.71/sf FS overall asking rate, but has a higher Class A average rate at \$1.95/sf FS. The South Meadows Submarket is reporting the lowest rental rates with a \$1.52/sf FS overall rate and \$1.74/sf FS for Class A buildings.