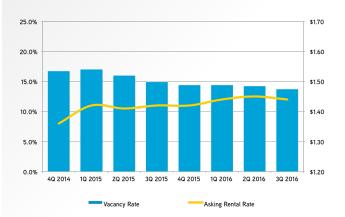

#### Historical Vacancy Rates and Asking Lease Rates

While the rental rate decrease is nominal, it is interesting to note that despite the drop in vacancy, the rates have not increased at a quicker pace.

Another quarter draws to a close as we enter the final leg of 2016 for the Northern Nevada Office Market. The market experienced another positive quarter that resulted in positive net absorption as well as a number of renewals on large blocks of space and numerous significant building sales; all indications that the office market in Northern Nevada is continuing its strong yet manageable growth trend. The market posted a positive net absorption of 28,258 square feet with the majority of the absorption taking place in Class B buildings, making the year-to-date absorption 59,240 square feet. Due to the increase in absorption, the direct vacancy rate for the third quarter decreased from last quarter's 14.2 percent to 13.7 percent, the largest drop quarter over quarter for the year, continuing the trend of falling vacancy since the end of 2015.

#### **Rental Rates**

Rental rates also showed a slight decline with the average rental rate decreasing by \$0.01/sf from last quarter with the rate posting at \$1.44 per square foot per month Full Service. While the decrease is nominal, it is interesting to note that despite the drop in vacancy and continued positive absorption, the rates have not increased at a quicker pace. For the individual submarkets, the Meadowood Submarket posted the highest overall rental rate at \$1.74/sf FS with the Class A rate increasing to \$1.81/sf FS. The Downtown Submarket is slightly behind Meadowood with a \$1.71/sf FS overall asking rate, but has a higher Class A average rate at \$1.95/sf FS. The South Meadows Submarket is reporting the lowest rental rates with a \$1.52/sf FS overall rate and \$1.74/sf FS for Class A buildings.